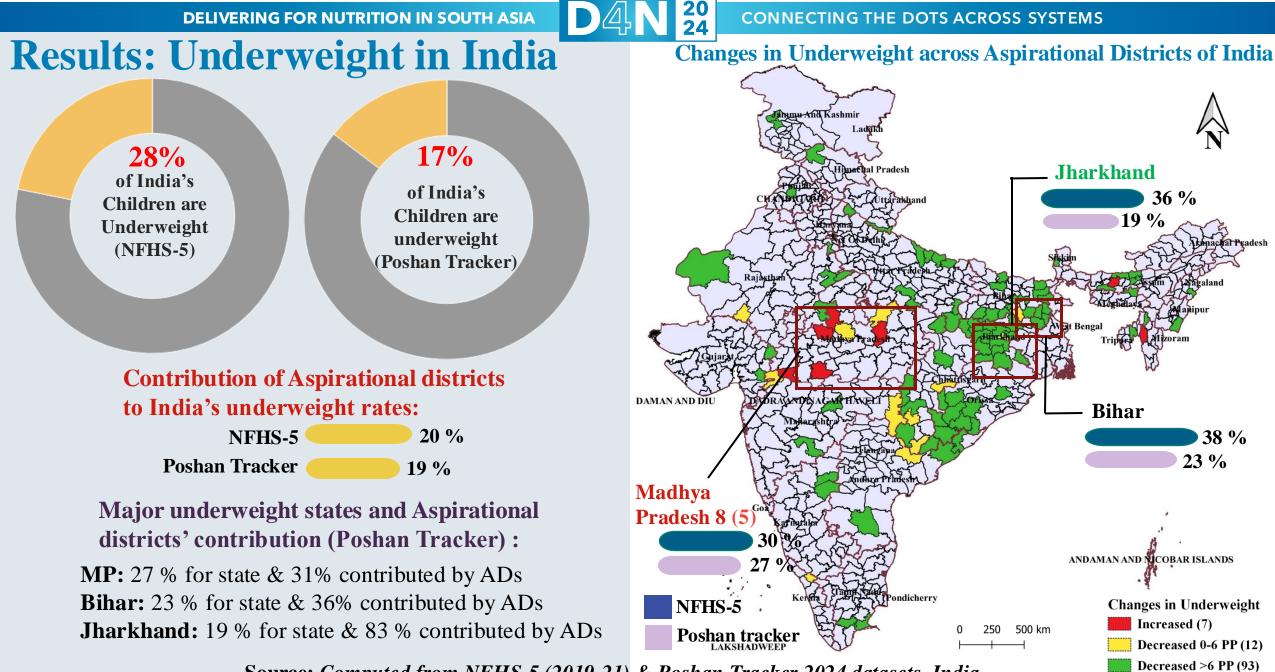

Source: Computed from NFHS-5 (2019-21) & Poshan Tracker 2024 datasets, India

Decreased >6 PP (45)

39 %

40 %

Source: Computed from NFHS-5 (2019-21) & Poshan Tracker 2024 datasets, India

Decreased >6 pp (107)

Source: Computed from NFHS-5 (2019-21) & Poshan Tracker 2024 datasets, India