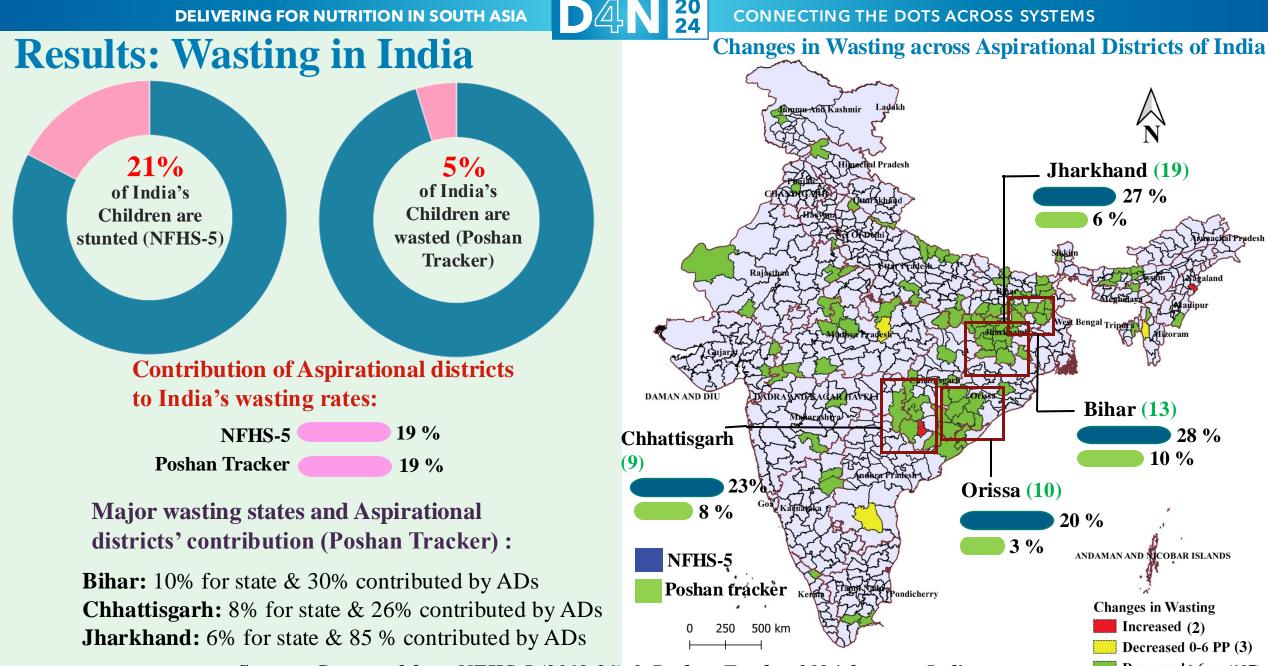

Source: Computed from NFHS-5 (2019-21) & Poshan Tracker 2024 datasets, India

Decreased >6 PP (45)

39 %

40 %

Source: Computed from NFHS-5 (2019-21) & Poshan Tracker 2024 datasets, India

Decreased >6 pp (107)

Source: Computed from NFHS-5 (2019-21) & Poshan Tracker 2024 datasets, India