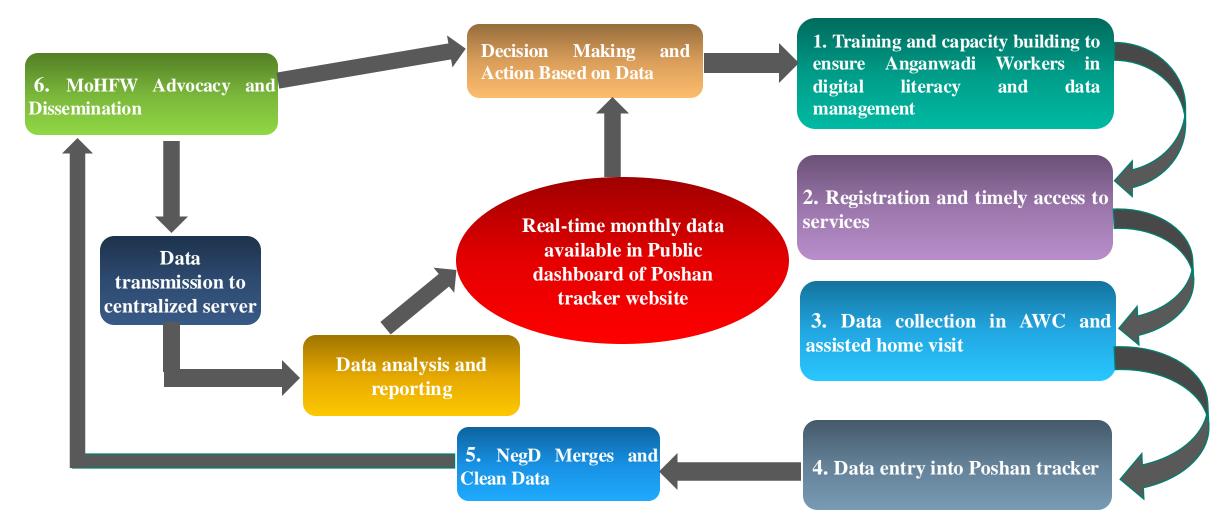

ng, wasting and underweight prevalence among children of 0-6 years and last mile tracking of nutrition service delivery offered by Anganwadi Centers

To achieve the targets set by POSHAN Abhiyaan under National Nutrition Mission (NNM), to reduce different form of undernutrition in the country by 2% per annum focusing on 'Mission 25'

Provide essential nutrition service offered by Anganwadi Centers- including supplementary food, Hot Cooked Meal (HCM), and Take Home Ration(THR) to children, women and adolescent girls across the country, especially focusing on Aspirational Districts and North East region to ensure last mile tracking



### **Beneficiary reach under POSHAN Abhiyaan**











CONNECTING THE DOTS ACROSS SYSTEMS





## **Overview of the operational cycle of Poshan Tracker**





## **Objectives**



### **Methods**



- The study utilized data from the Poshan Tracker to explore how realtime monitoring enhances the delivery of nutritional services in India. The data, covering all states, UT's and their respective districts, was available from February 2023 to September 2024, offering insights across multiple regions
- Additionally, anthropometric data from NFHS-5 (2019-21) was utilized to ensure comparability, focusing on children under 5 years who were measured at least once at an AWC within the past year
- We estimated annualized aspirational districts level and their respective state-level changes of child malnutrition indicators between two datasets to determine the average absolute change in percentage points between 2021 to 2024
- Benchmarking these chang