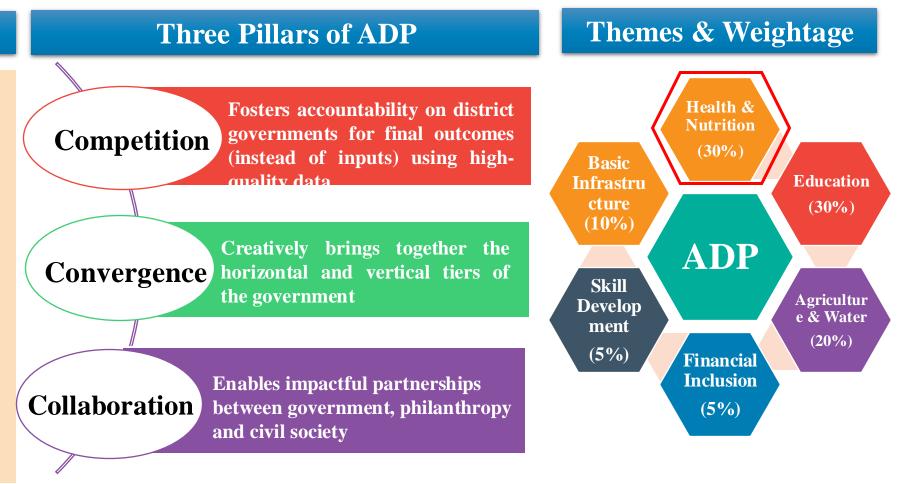

## **Background & Rationale**

**"The Aspirational Districts Program"** was is a unique initiative of **Government of India** launched in 2018 with the objective of expediting the transformation of **112 most backward districts across 28 states** through the convergence of government programmes and schemes

#### **Objectives of ADP**

- Improving Socio-Economic
   Indicators: improve key socioeconomic indicators in the most underdeveloped districts of India
- Promoting Inclusive Growth:
  Ensure inclusive growth, benefiting all sections of society, especially marginalized populations

#### Reduce inter-district multidimensional inequality: ADP aims to address the multidimensional inequalities among districts