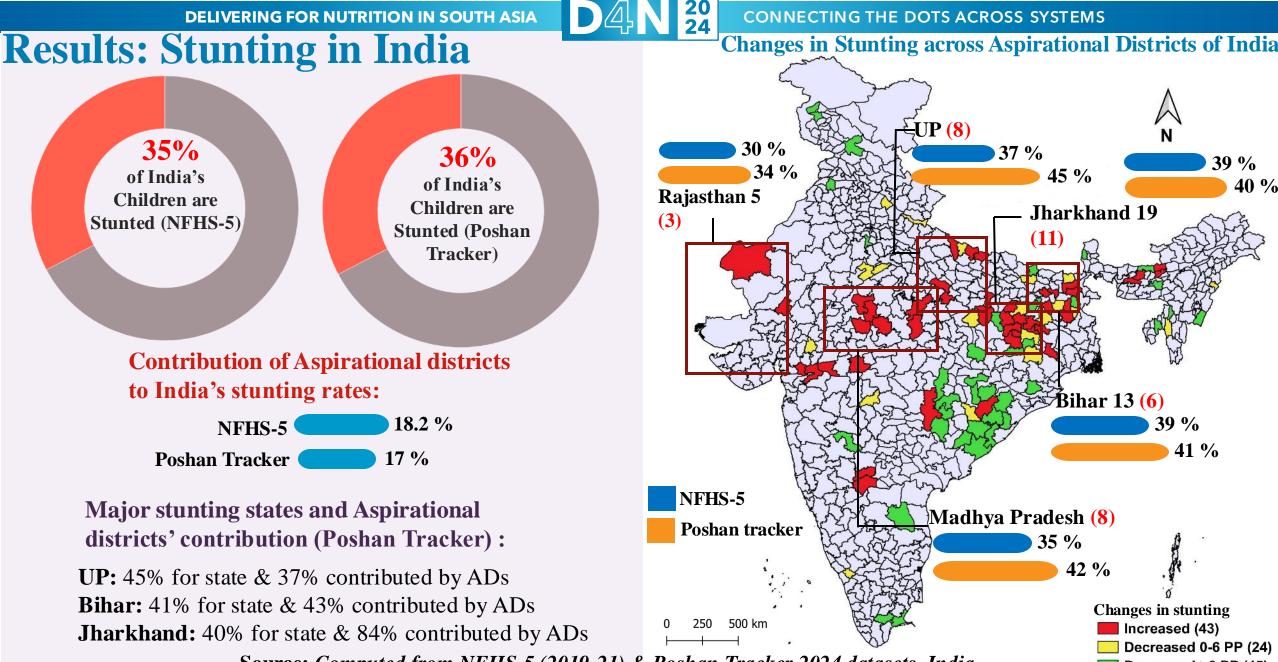

Source: Computed from NFHS-5 (2019-21) & Poshan Tracker 2024 datasets, India

Decreased >6 PP (45)

39 %

40 %

Source: Computed from NFHS-5 (2019-21) & Poshan Tracker 2024 datasets, India

Decreased >6 pp (107)

Source: Computed from NFHS-5 (2019-21) & Poshan Tracker 2024 datasets, India